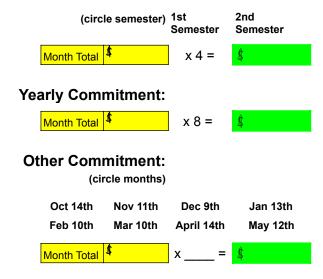

## Please make checks payable to "KAT"

Form for 2024-2025 School Year

OR

pay for one semester or the entire year in advance

## **Semester Commitment:**